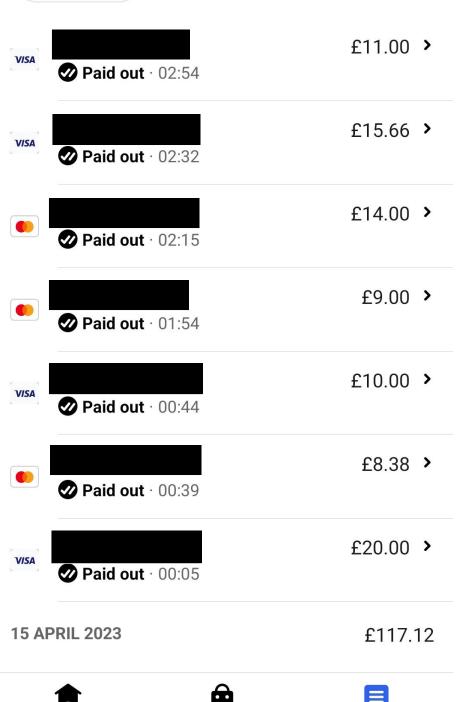

### **Transactions Payouts**

| VISA | <b>⊘</b> Paid out · 03: | 36       | £15.00 | > |
|------|-------------------------|----------|--------|---|
| VISA | Paid out · 03:          | 10       | £14.74 | > |
| VISA | Paid out · 02:          | 54       | £11.00 | > |
| VISA | Paid out · 02:          | 32       | £15.66 | > |
|      | Paid out · 02:          | 15       | £14.00 | > |
|      | <b>⊘</b> Paid out · 01: | 54       | £9.00  | > |
| VISA | <b>⊘</b> Paid out · 00: | 44       | £10.00 | > |
|      | <b>⊘</b> Paid out · 00: | 39       | £8.38  | > |
|      | Home                    | Checkout | Sales  |   |

## 15 APRIL 2023

£117.12

£7.50 >

£6.66 >

Unsuccessful · 22:24

£6.66 >

**⊘** Paid out · 18:34

£12.00 >